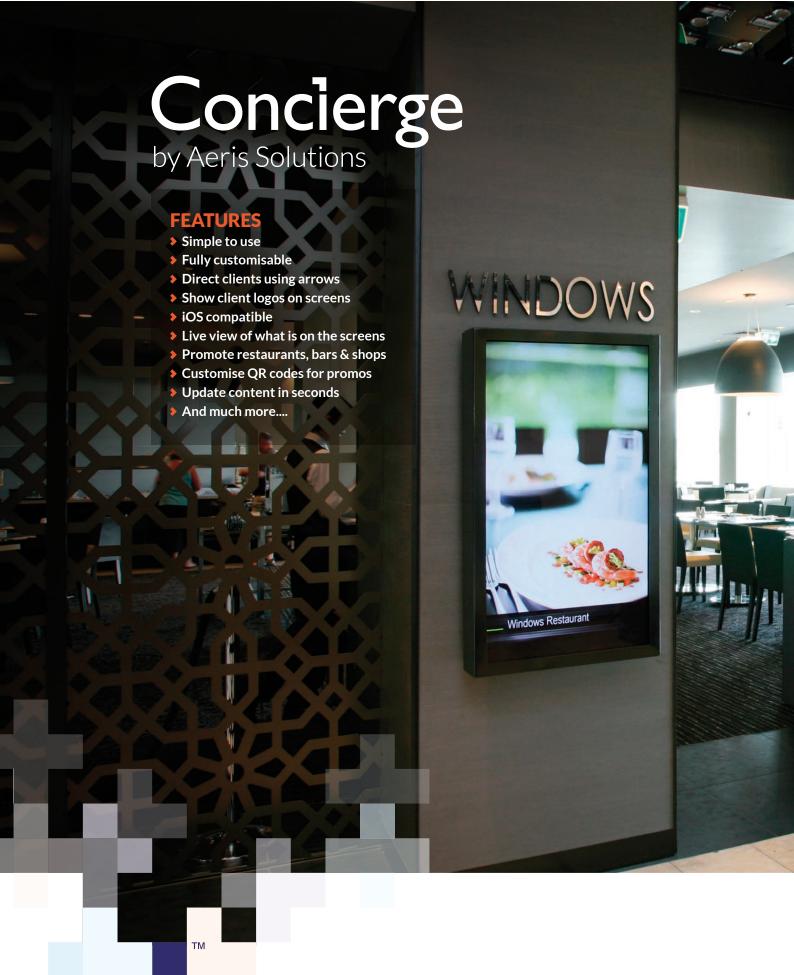

## **Shows A Variety Of Information**

Room Names, Company Names, Company logos, Directional arrows, Floor Levels, Customised directions such as "take lift to level six" Meeting Times can all be shown on the screens to offer comprehensive information to your clients.

#### **Show Promotional Content**

Concierge allows you to run a variety of content on the screens when they are not being used for directional signage. Promote weekend packages, bars, restaurants, local stores, day spas and much more using Concierge digital directory boards. You can even put your own customised QR codes on the screens to allow people to take away some valuable information such as contact details for sales staff or a special weekend package deal.

#### **Guide Clients Using Arrows And Icons**

Its one thing to tell people to go to the Grand Ballroom, but chances are they won't know where that it is. Concierge allows you to program screens to show: arrows, lifts, escalators and other icons so that delegates and visitors know where they have to go.