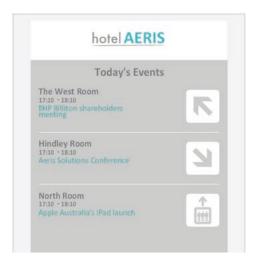

## **Shows A Variety Of Information**

Room Names, Company Names, Company logos, Directional arrows, Floor Levels, Customised directions such as "take lift to level six" Meeting Times can all be shown on the screens to offer comprehensive information to your clients.

#### **Guide Clients Using Arrows And Icons**

Its one thing to tell people to go to the Grand Ballroom, but chances are they won't know where that it is. Concierge allows you to program screens to show: arrows, lifts, escalators and other icons so that delegates and visitors know where they have to go.

Sample Room Screen (Fully Customisable)

Sample Foyer Screen (Fully Customisable)