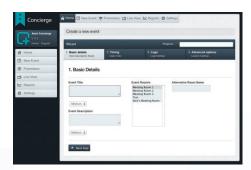

#### **Simple To Use**

The Concierge software interface will feel familiar to users within minutes, even for novice users, leaving staff time to deal with more important matter such as attending to guests and delegates. Our philosophy with Concierge is that software should not be difficult to use in order to provide good functionality.

#### **Browser Based Software**

Browser based allows staff to update the directory boards from any computer on the venues network.

## **Shows A Variety Of Information**

Room Names, Company Names, Company logos, Directional arrows, Floor Levels, Customised directions such as "take lift to level six" Meeting Times can all be shown on the screens to offer comprehensive information to your clients.