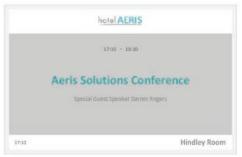

## **Shows A Variety Of Information**

Room Names, Company Names, Company logos, Directional arrows, Floor Levels, Customised directions such as "take lift to level six" Meeting Times can all be shown on the screens to offer comprehensive information to your clients.

Sample Room Screen (Fully Customisable)

Sample Foyer Screen (Fully Customisable)