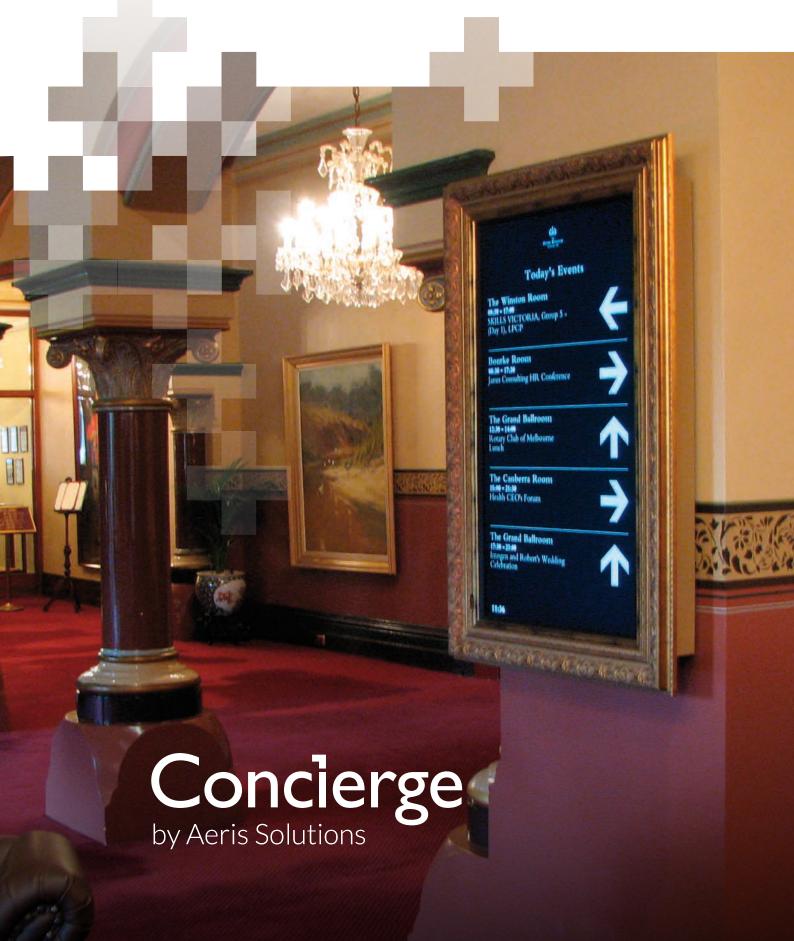

## **Shows A Variety Of Information**

Room Names, Company Names, Company logos, Directional arrows, Floor Levels, Customised directions such as "take lift to level six" Meeting Times can all be shown on the screens to offer comprehensive information to your clients.

#### **Guide Clients Using Arrows And Icons**

Its one thing to tell people to go to the Grand Ballroom, but chances are they won't know where that it is. Concierge allows you to program screens to show: arrows, lifts, escalators and other icons so that delegates and visitors know where they have to go.

Sample Room Screen (Fully Customisable)

Sample Foyer Screen (Fully Customisable)